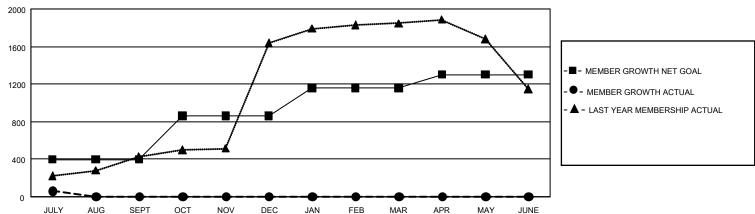

## GOALS AND ACTUAL MEMBERS CUMULATIVE

| DROPPED CLUBS: 0 |    | 53 CLUBS OF 486 ADDED 1 OR MORE | GENDER DISTRIBUTION             |                |       |
|------------------|----|---------------------------------|---------------------------------|----------------|-------|
|                  |    | NEW MEMBERS                     | MALE 11,076 (79.22 <sup>c</sup> |                |       |
|                  |    |                                 | FEMALE                          | 2,906 (20.78%) |       |
| DROPPED MEMBERS  |    |                                 |                                 |                |       |
| DECEASED         | 9  | CLICK HERE FOR CUMULATIVE       | TOTAL FAMILY UNIT MEMBERS       |                | 5,525 |
| CLUB CANCELLED 0 |    | MEMBERSHIP DATA                 |                                 |                |       |
| OTHER            | 90 |                                 | FAMILY MEMBERS PAYING HALF DUES |                | 3,545 |
| TOTAL            | 99 |                                 |                                 |                |       |

## GMT Constitutional Area 6, Group F

REPORT DOES NOT INCLUDE CLUBS IN UNDISTRICTED AREAS.

| Clubs         |               |             |               | Members               |                        |                         |                                                    |  |
|---------------|---------------|-------------|---------------|-----------------------|------------------------|-------------------------|----------------------------------------------------|--|
|               | RESULTS FOR   | R 2021-2022 |               | RESULTS FOR 2021-2022 |                        |                         |                                                    |  |
| QUARTER       | NEW CLUB GOAL | NEW CLUBS   | DROPPED CLUBS | QUARTER MEMB          | SER GROWTH NET<br>GOAL | MEMBER GROWTH<br>ACTUAL | DROPPED<br>MEMBERS ACTUAL<br>(including transfers) |  |
| JULY/AUG/SEPT | 33            | 1           | 0             | JULY/AUG/SEPT         | 395                    | 187                     | 99                                                 |  |
| OCT/NOV/DEC   | 18            | 0           | 0             | OCT/NOV/DEC           | 465                    | 0                       | 0                                                  |  |
| JAN/FEB/MAR   | 21            | 0           | 0             | JAN/FEB/MAR           | 300                    | 0                       | 0                                                  |  |
| APR/MAY/JUNE  | 18            | 0           | 0             | APR/MAY/JUNE          | 140                    | 0                       | 0                                                  |  |