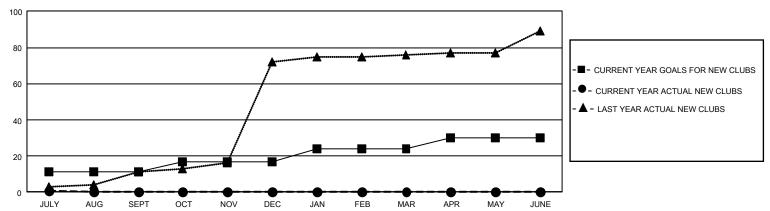

## GOALS AND ACTUAL NEW CLUBS CUMULATIVE

## GMT Constitutional Area 6, Group F

REPORT DOES NOT INCLUDE CLUBS IN UNDISTRICTED AREAS.

| Clubs         |               |             |               | Members               |                        |                         |                                                    |  |
|---------------|---------------|-------------|---------------|-----------------------|------------------------|-------------------------|----------------------------------------------------|--|
|               | RESULTS FOR   | R 2021-2022 |               | RESULTS FOR 2021-2022 |                        |                         |                                                    |  |
| QUARTER       | NEW CLUB GOAL | NEW CLUBS   | DROPPED CLUBS | QUARTER MEMB          | SER GROWTH NET<br>GOAL | MEMBER GROWTH<br>ACTUAL | DROPPED<br>MEMBERS ACTUAL<br>(including transfers) |  |
| JULY/AUG/SEPT | 33            | 1           | 0             | JULY/AUG/SEPT         | 395                    | 187                     | 99                                                 |  |
| OCT/NOV/DEC   | 18            | 0           | 0             | OCT/NOV/DEC           | 465                    | 0                       | 0                                                  |  |
| JAN/FEB/MAR   | 21            | 0           | 0             | JAN/FEB/MAR           | 300                    | 0                       | 0                                                  |  |
| APR/MAY/JUNE  | 18            | 0           | 0             | APR/MAY/JUNE          | 140                    | 0                       | 0                                                  |  |